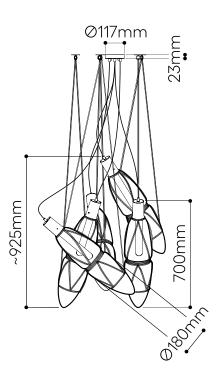

### **SHIBARI** pendant 5 position

Design by Kateřina Handlová All Bomma products are hand-made from mouth-blown lead-free crystal.

Therefore any small bubbles, non-melts and irregularities in the glass are both proof and a characteristic feature of this traditional craft.

#### LIGHTING DESCRIPTION

| Size               | 5 × dia. 180mm, H 700 mm                     |
|--------------------|----------------------------------------------|
|                    | 5 × dia. 7,1 inch, H 27,6 inch               |
| Cable              | $5 \times black$ , white 2,5 m $/$ 98,4 inch |
| Weigh              | 25 kg / 55 lb                                |
| Material           | mouth-blown lead-free crystal in clear       |
| Mounting Materials | brass with black powder coating              |
| Mounting Colors    | black                                        |
| Protection         | IP 20                                        |
| Nominal voltage    | 220-230V / A.C. 50 hz (EU)                   |
|                    | 100-120 V / A.C. 60 Hz (USA)                 |
| Class              | I. EU / I. USA                               |
|                    |                                              |