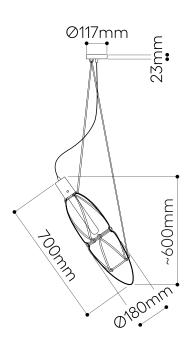

## **SHIBARI** pendant 1 position

Design by Kateřina Handlová All Bomma products are hand-made from mouth-blown lead-free crystal. Therefore any small bubbles, non-melts and irregularities in the glass are both proof and a characteristic feature of this traditional craft.

#### LIGHTING DESCRIPTION

| Size               | dia. 180mm, H 700 mm                   |
|--------------------|----------------------------------------|
|                    | dia. 7,1 inch, H 27,6 inch             |
| Cable              | black, white 2,5 m / 98,4 inch         |
| Weigh              | 5 kg / 11 lb                           |
| Material           | mouth-blown lead-free crystal in clear |
| Mounting Materials | brass with black powder coating        |
| Mounting Colors    | black                                  |
| Protection         | IP 20                                  |
| Nominal voltage    | 220-230V / A.C. 50 hz (EU)             |
|                    | 100-120 V / A.C. 60 Hz (USA)           |
| Class              | I. EU / I. USA                         |
|                    |                                        |