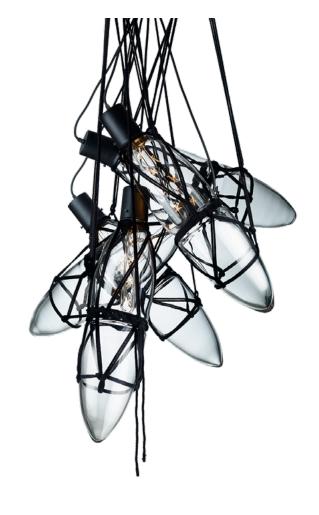

### SHIBARI

The secret language of rope-knots

Shibari is not just the technique of tying up objects with ropes, it is a method of communication within a hidden system of lines and loops. The Japanese call it Kinbaku: the beauty of tight binding. This sophisticated collection places crystal centerpieces amidst the knots to draw our attention and create variable compositions.

Design by Kateřina Handlová

clear glass black fitting

clear glass black fitting

clear glass black fitting

Glass options: clear Fitting options: black