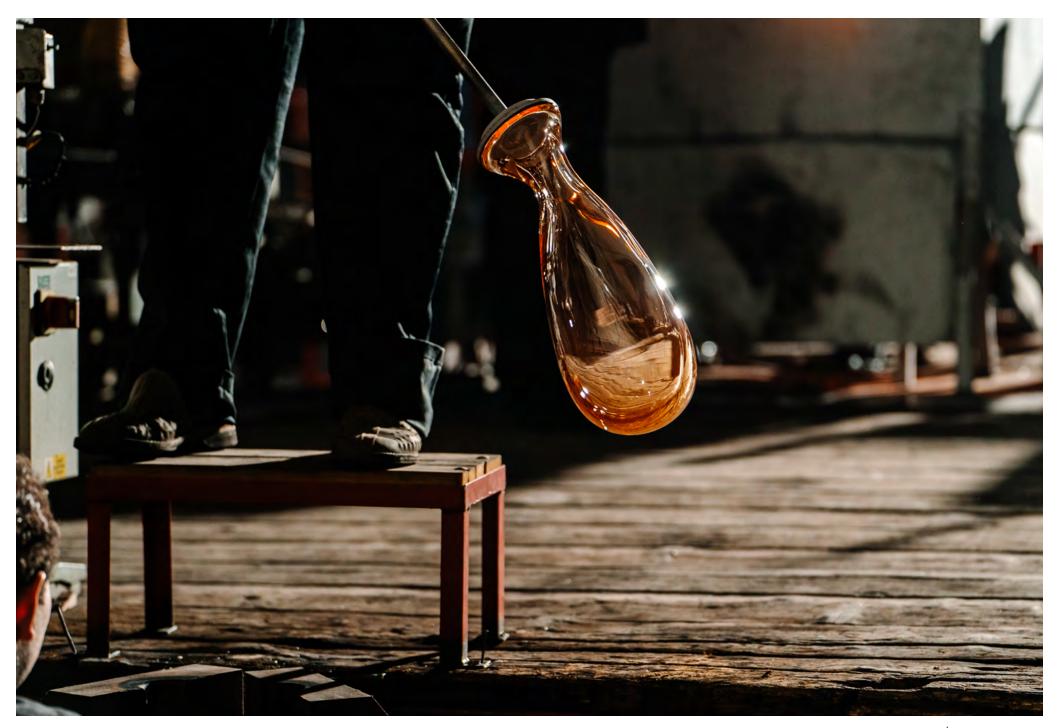

### SHIBARI

The secret language of rope-knots

Shibari is not just the technique of tying up objects with ropes, it is a method of communication within a hidden system of lines and loops. The Japanese call it Kinbaku: the beauty of tight binding. This sophisticated collection places crystal centerpieces amidst the knots to draw our attention and create variable compositions.

## **SHIBARI** pendant 1 position

Design by Kateřina Handlová All Bomma products are hand-made from mouth-blown lead-free crystal. Therefore any small bubbles, non-melts and irregularities in the glass are both proof and a characteristic feature of this traditional craft.