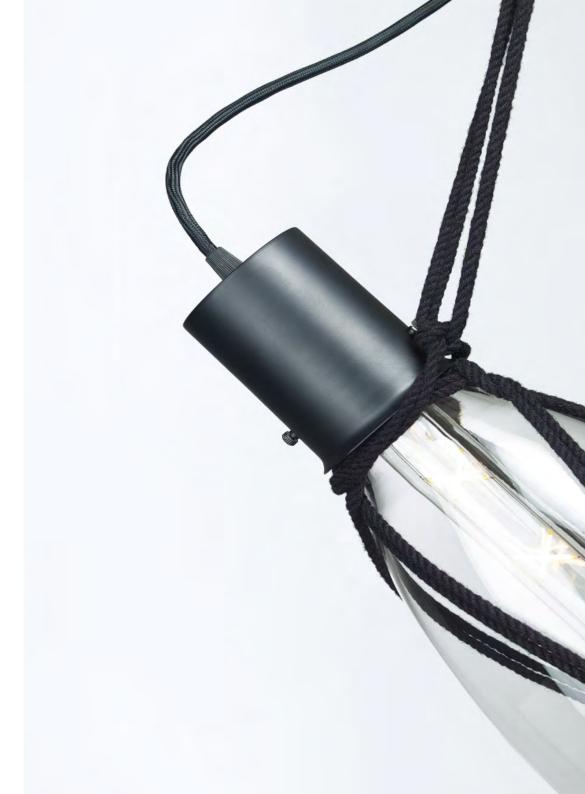

### SHIBARI

The secret language of rope-knots

Shibari is not just the technique of tying up objects with ropes, it is a method of communication within a hidden system of lines and loops. The Japanese call it Kinbaku: the beauty of tight binding. This sophisticated collection places crystal centerpieces amidst the knots to draw our attention and create variable compositions.

Design by Kateřina Handlová

clear glass black fitting

clear glass black fitting

clear glass black fitting

Glass options: clear Fitting options: black