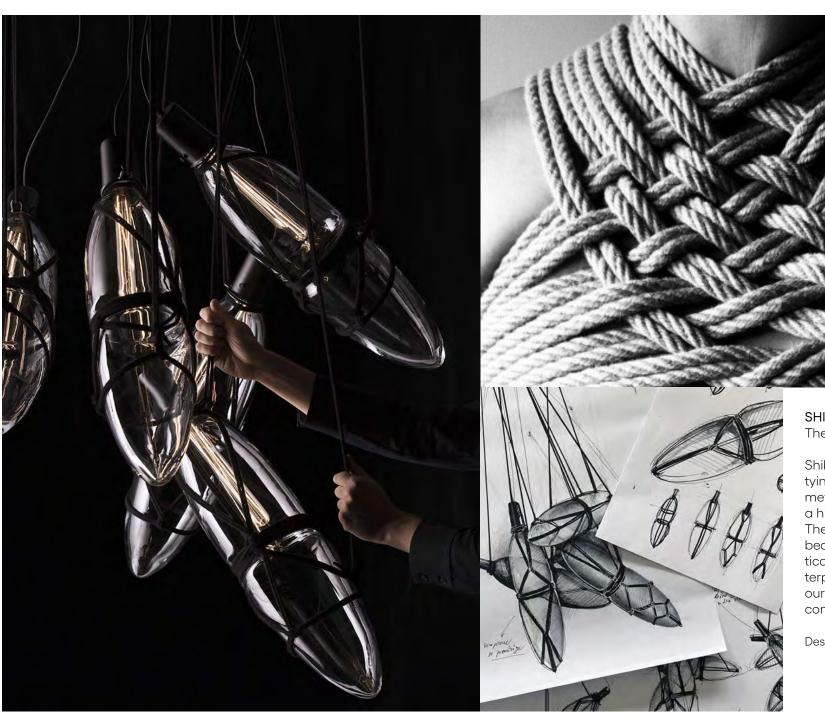

### SHIBARI

The secret language of rope-knots

Shibari is not just the technique of tying up objects with ropes, it is a method of communication within a hidden system of lines and loops. The Japanese call it Kinbaku: the beauty of tight binding. This sophisticated collection places crystal centerpieces amidst the knots to draw our attention and create variable compositions.