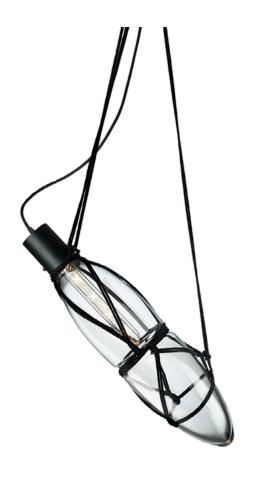

### SHIBARI

The secret language of rope-knots

Shibari is not just the technique of tying up objects with ropes, it is a method of communication within a hidden system of lines and loops. The Japanese call it Kinbaku: the beauty of tight binding. This sophisticated collection places crystal centerpieces amidst the knots to draw our attention and create variable compositions.

Design by Kateřina Handlová

clear glass black fitting

clear glass black fitting

clear glass black fitting

Glass options: clear Fitting options: black

## **SHIBARI** pendant 1 position

Design by Kateřina Handlová All Bomma products are hand-made from mouth-blown lead-free crystal. Therefore any small bubbles, non-melts and irregularities in the glass are both proof and a characteristic feature of this traditional craft.