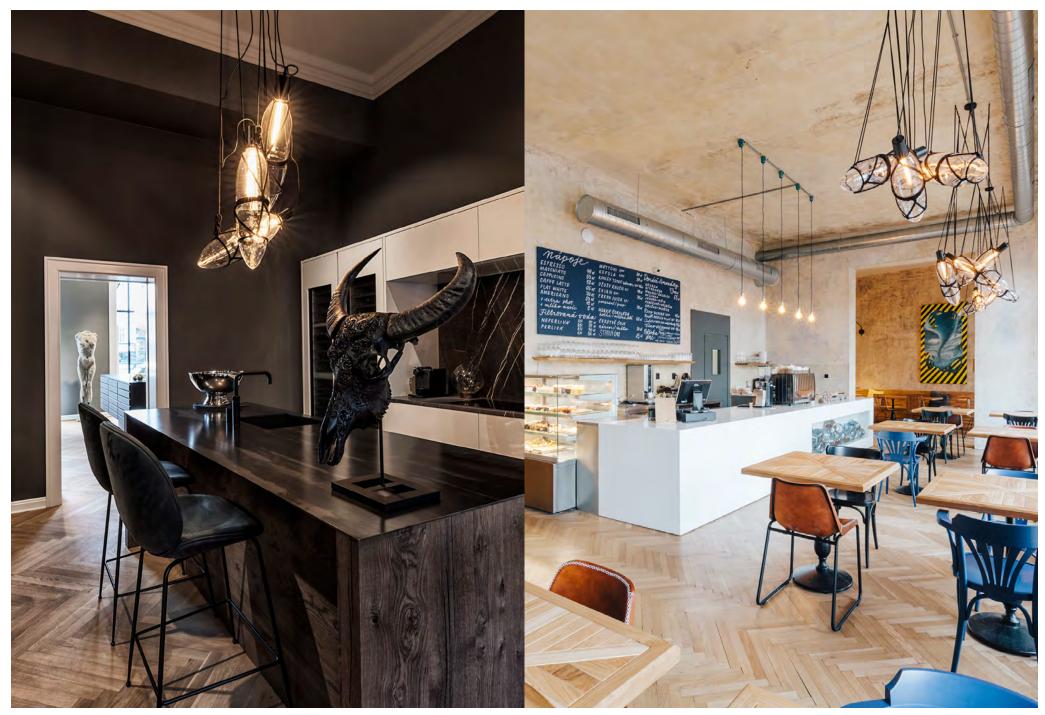

### SHIBARI

The secret language of rope-knots

Shibari is not just the technique of tying up objects with ropes, it is a method of communication within a hidden system of lines and loops. The Japanese call it Kinbaku: the beauty of tight binding. This sophisticated collection places crystal centerpieces amidst the knots to draw our attention and create variable compositions.

Design by Kateřina Handlová

clear glass black fitting

clear glass black fitting

clear glass black fitting

Glass options: clear Fitting options: black

## **SHIBARI** pendant 1 position

Design by Kateřina Handlová All Bomma products are hand-made from mouth-blown lead-free crystal. Therefore any small bubbles, non-melts and irregularities in the glass are both proof and a characteristic feature of this traditional craft.

### **SHIBARI** pendant 3 position

Design by Kateřina Handlová All Bomma products are hand-made from mouth-blown lead-free crystal. Therefore any small bubbles, non-melts and irregularities in the glass are both proof and a characteristic feature of this traditional craft.

### **SHIBARI** pendant 5 position

Design by Kateřina Handlová All Bomma products are hand-made from mouth-blown lead-free crystal.

Therefore any small bubbles, non-melts and irregularities in the glass are both proof and a characteristic feature of this traditional craft.