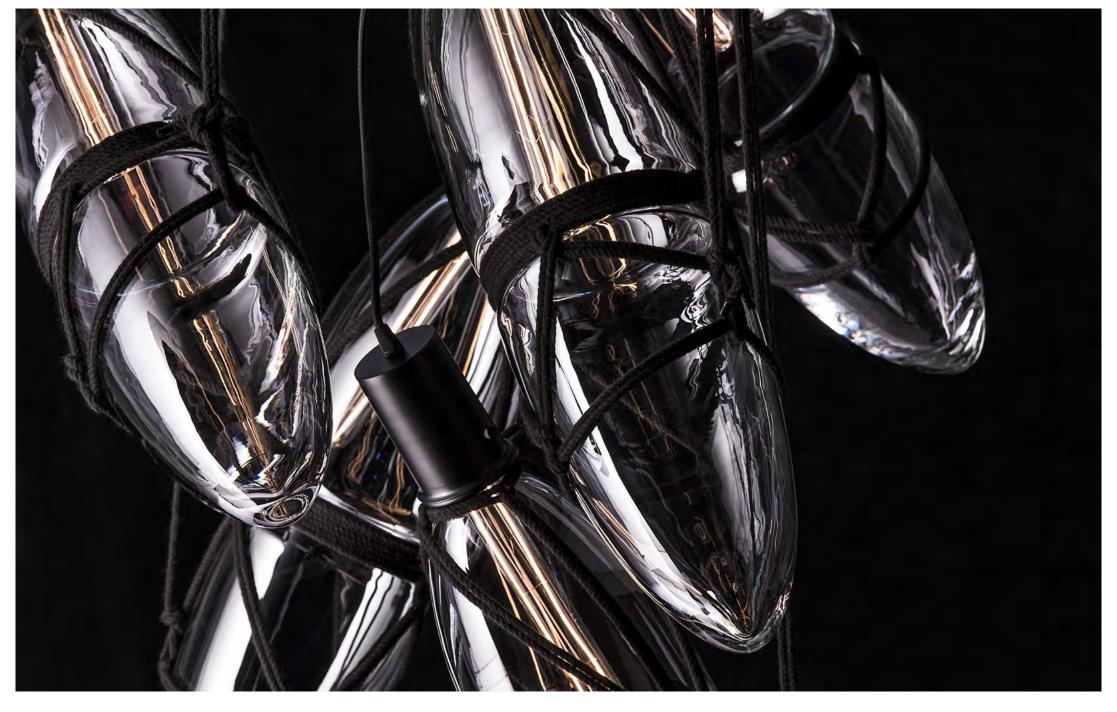

### SHIBARI

The secret language of rope-knots

Shibari is not just the technique of tying up objects with ropes, it is a method of communication within a hidden system of lines and loops. The Japanese call it Kinbaku: the beauty of tight binding. This sophisticated collection places crystal centerpieces amidst the knots to draw our attention and create variable compositions.

Design by Kateřina Handlová

clear glass black fitting

clear glass black fitting

clear glass black fitting

Glass options: clear Fitting options: black