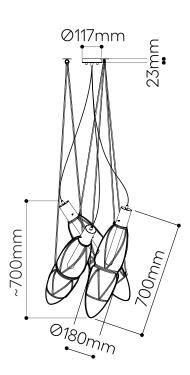

### **SHIBARI** pendant 3 position

Design by Kateřina Handlová All Bomma products are hand-made from mouth-blown lead-free crystal. Therefore any small bubbles, non-melts and irregularities in the glass are both proof and a characteristic feature of this traditional craft.

#### LIGHTING DESCRIPTION

| Size               | 3 × dia. 180mm, H 700 mm               |
|--------------------|----------------------------------------|
|                    | 3 × dia. 7,1 inch, H 27,6 inch         |
| Cable              | 3 × black, white 2,5 m / 98,4 inch     |
| Weigh              | 15 kg / 33 lb                          |
| Material           | mouth-blown lead-free crystal in clear |
| Mounting Materials | brass with black powder coating        |
| Mounting Colors    | black                                  |
| Protection         | IP 20                                  |
| Nominal voltage    | 220-230V / A.C. 50 hz (EU)             |
|                    | 100-120 V / A.C. 60 Hz (USA)           |
| Class              | I. EU / I. USA                         |
|                    |                                        |