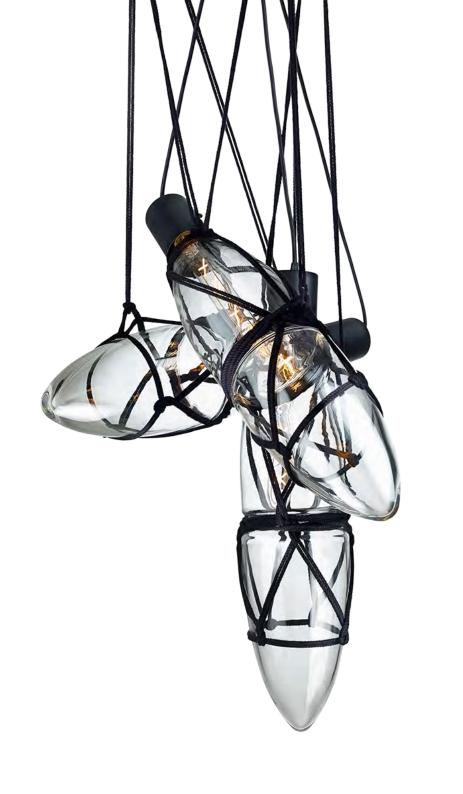

### SHIBARI

The secret language of rope-knots

Shibari is not just the technique of tying up objects with ropes, it is a method of communication within a hidden system of lines and loops. The Japanese call it Kinbaku: the beauty of tight binding. This sophisticated collection places crystal centerpieces amidst the knots to draw our attention and create variable compositions.

Design by Kateřina Handlová

clear glass black fitting

clear glass black fitting

clear glass black fitting

Glass options: clear Fitting options: black