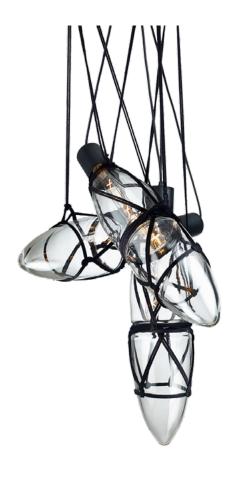

### SHIBARI

The secret language of rope-knots

Shibari is not just the technique of tying up objects with ropes, it is a method of communication within a hidden system of lines and loops. The Japanese call it Kinbaku: the beauty of tight binding. This sophisticated collection places crystal centerpieces amidst the knots to draw our attention and create variable compositions.

Design by Kateřina Handlová

clear glass black fitting

clear glass black fitting

clear glass black fitting

Glass options: clear Fitting options: black

### **SHIBARI** pendant 5 position

Design by Kateřina Handlová All Bomma products are hand-made from mouth-blown lead-free crystal.

Therefore any small bubbles, non-melts and irregularities in the glass are both proof and a characteristic feature of this traditional craft.