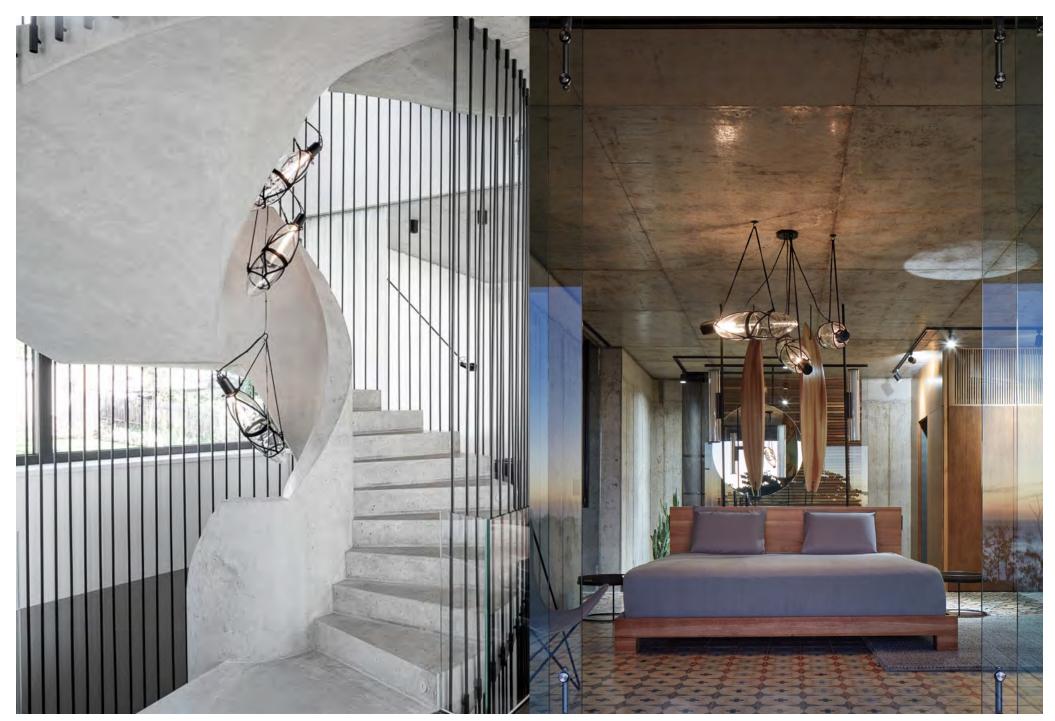

### SHIBARI

The secret language of rope-knots

Shibari is not just the technique of tying up objects with ropes, it is a method of communication within a hidden system of lines and loops. The Japanese call it Kinbaku: the beauty of tight binding. This sophisticated collection places crystal centerpieces amidst the knots to draw our attention and create variable compositions.

Design by Kateřina Handlová

clear glass black fitting

clear glass black fitting

clear glass black fitting

Glass options: clear Fitting options: black

## **SHIBARI** pendant 1 position

Design by Kateřina Handlová All Bomma products are hand-made from mouth-blown lead-free crystal. Therefore any small bubbles, non-melts and irregularities in the glass are both proof and a characteristic feature of this traditional craft.

### **SHIBARI** pendant 3 position

Design by Kateřina Handlová All Bomma products are hand-made from mouth-blown lead-free crystal. Therefore any small bubbles, non-melts and irregularities in the glass are both proof and a characteristic feature of this traditional craft.

### **SHIBARI** pendant 5 position

Design by Kateřina Handlová All Bomma products are hand-made from mouth-blown lead-free crystal.

Therefore any small bubbles, non-melts and irregularities in the glass are both proof and a characteristic feature of this traditional craft.