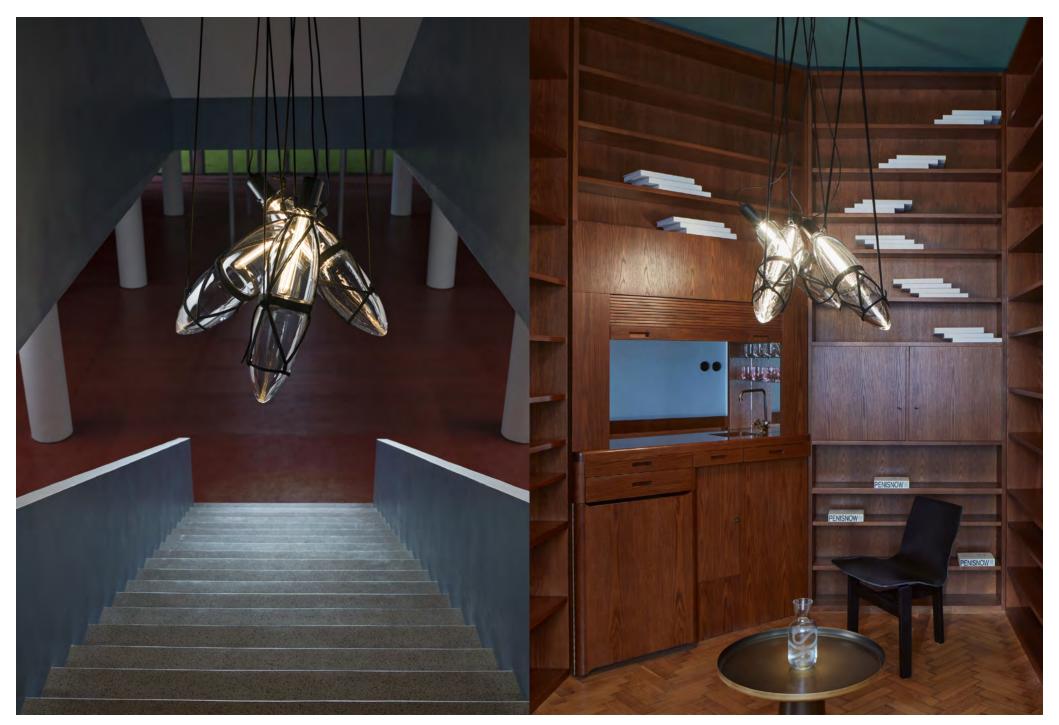

### SHIBARI

The secret language of rope-knots

Shibari is not just the technique of tying up objects with ropes, it is a method of communication within a hidden system of lines and loops. The Japanese call it Kinbaku: the beauty of tight binding. This sophisticated collection places crystal centerpieces amidst the knots to draw our attention and create variable compositions.

Design by Kateřina Handlová

clear glass black fitting

clear glass black fitting

clear glass black fitting

Glass options: clear Fitting options: black